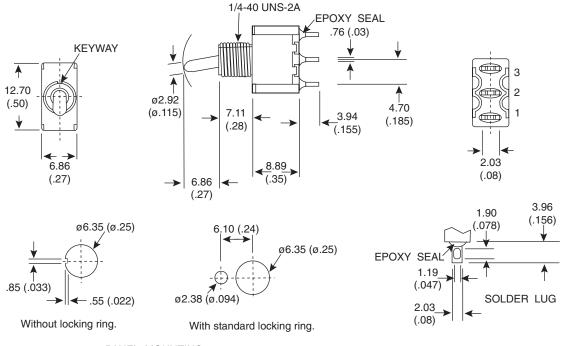

## Dimensions: mm (in.)

PANEL MOUNTING

| POS.1     | POS.2     |
|-----------|-----------|
|           | 4         |
| ON        | ON        |
| 2-3       | 2-1       |
| 2 Comm. 3 | 2 Comm. 3 |

SWITCH FUNCTION